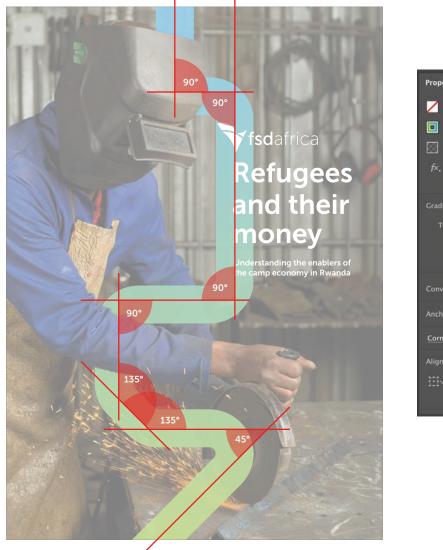

#### On image or gradient

Always place our logo over an appropriate image (where an area of contrasting tone accommodates clarity of the logo). The green logo is only for use on a solid dark green or white background. No blue, light green or other colour.

You can reinforce the contrast in a specific area of a visual by overlaying a gradient, from dark to transparent. We recommend using the white logo wherever possible. Limit as much as possible the use of the green logo on images. Where needed, you can lighten a specific area by overlaying a gradient, from white to transparent.