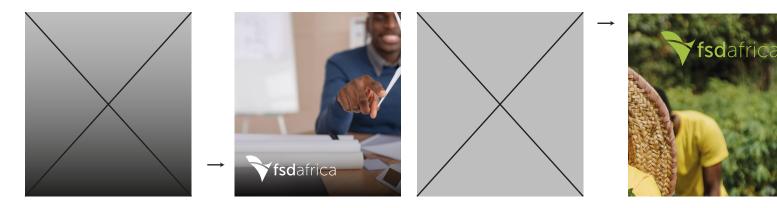

#### On image or gradient

Always place our logo over an appropriate image (where an area of contrasting tone accommodates clarity of the logo). The green logo is only for use on a solid dark green or white background. No blue, light green or other colour.

You can reinforce the contrast in a specific area of a visual by overlaying a gradient, from dark to transparent. We recommend using the white logo wherever possible. Limit as much as possible the use of the green logo on images. Where needed, you can lighten a specific area by overlaying a gradient, from white to transparent.