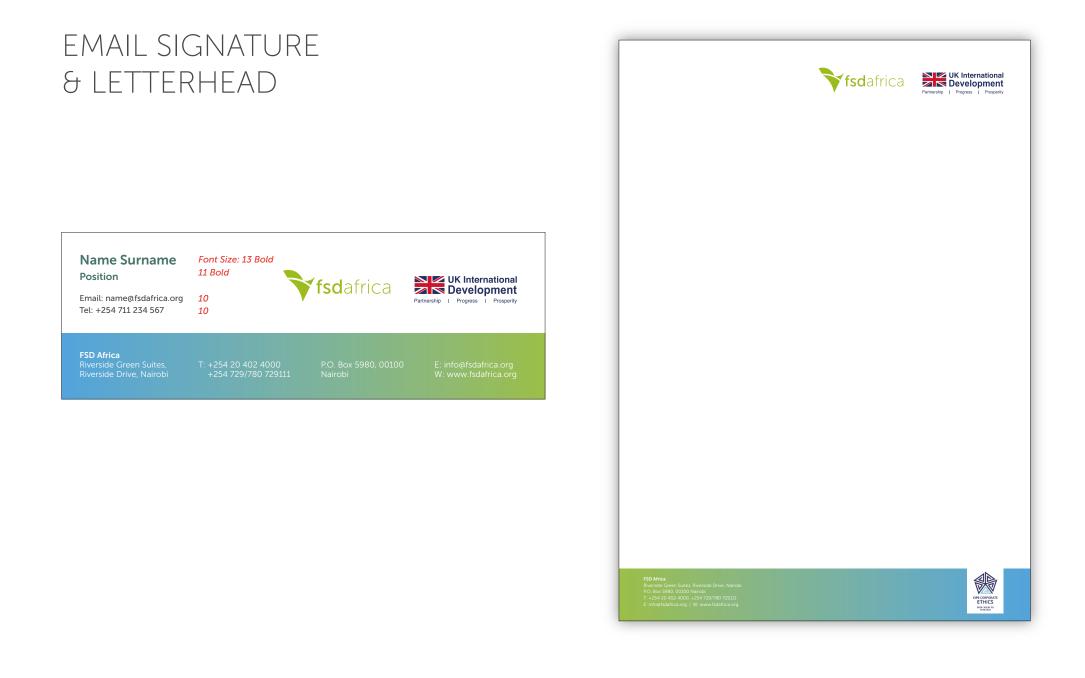

## OUR LOGO

The FSD Africa logo is a core element of our visual identity. It represents our purpose, values, and impact on the continent's financial landscape. Consistent and correct use of the logo is crucial for maintaining a strong and recognisable brand.

## OUR LOGO

The FSD Africa logo is our primary asset. Used on all of our corporate collateral, it should not be altered or redrawn in any way.

#### Versions

Available in full colour and single colour versions, variants have been optimised for printing techniques or online use. Dark grey is reserved for one colour print restrictions only.

#### Minimum size and exclusion zone

The minimum size is set to ensure legibility at all times. The exclusion zone gives the logo the appropriate clearance from graphics or copy to ensure recognition. CMYK PANTONE RBG

White

Dark Grey

Offline: 30mm wide Online: 100px wide

The exclusion zone is the height of the 'f' on all sides.