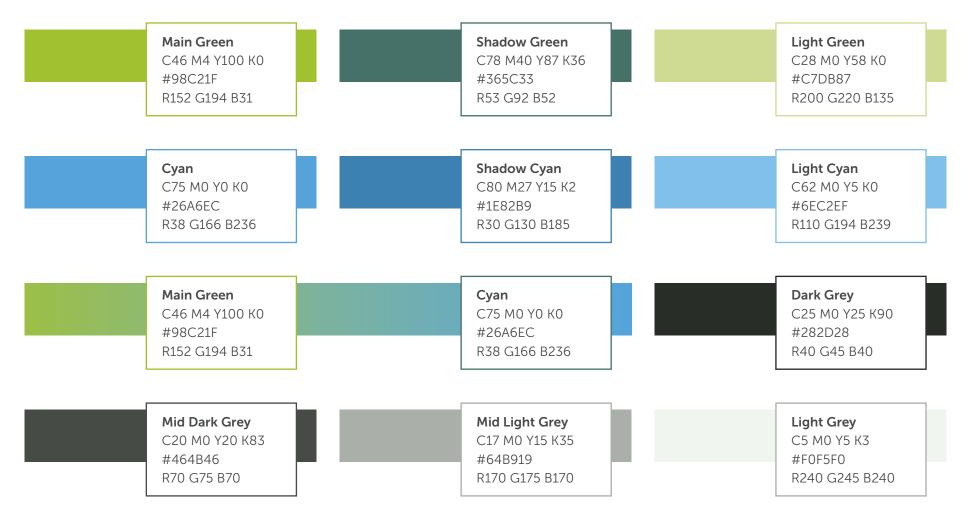

## OUR COLOUR PALETTE

The FSD Africa core colour (Main green) is supported by two supporting colours: (Shadow green and Light Green).

Here are the approved colour combinations for copy that will be displayed on a digital screen (websites, apps, PowerPoint presentations).

| On<br>Main Green     | white<br>light grey<br>dark grey | On<br>Shadow Green                  | white<br>light grey<br>dark grey            | On<br>Light Green               | mid dark grey<br>dark grey |
|----------------------|----------------------------------|-------------------------------------|---------------------------------------------|---------------------------------|----------------------------|
| On<br>Cyan           | white<br>light grey<br>dark grey | On<br>Shadow Cyan                   | white<br>light grey<br>dark grey            | On<br>Light Cyan                | mid dark grey<br>dark grey |
| On<br>Gradient       | white                            | On<br>White                         | main green<br>shadow green<br>mid dark grey | dark grey<br>light cyan<br>cyan | shadow cyan                |
| On<br>Dark Grey      | white<br>light grey              | light green<br>main green           | On<br>Mid Dark Grey                         |                                 | white<br>light grey        |
| On<br>Mid Light Grey |                                  | white<br>mid dark grey<br>dark grey | On<br>Light Grey                            |                                 | mid dark grey<br>dark grey |