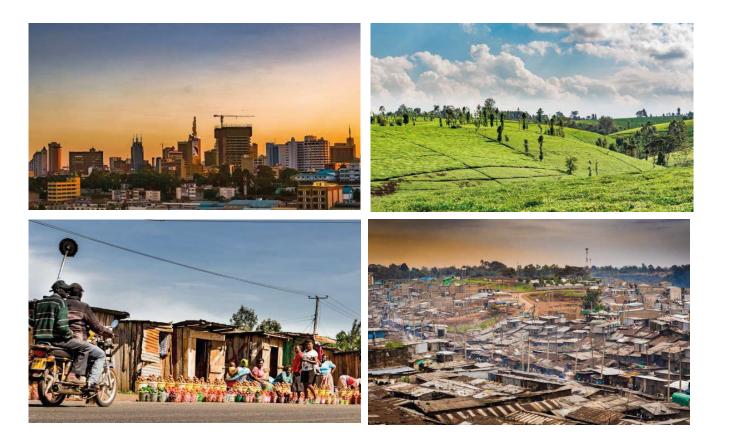

## ABOUT US

FSD Africa is a specialist development agency established in 2012 by the UK Government geared towards making finance work for Africa's future. We work on the ground in 30+ African countries to mobilise "green plus" finance that will power economic and social development while delivering environmental gains and building Africa's resilience. We work on policy and regulatory reform, capacity strengthening and improving financial infrastructure and addressing systemic challenges in Africa's financial markets to spark large-scale and long-term change.

Our work has contributed to tackling financial exclusion challenges within Africa, supporting over 10.2 million people to access financial services