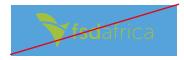

Don't place the green logo on gradient colours other than the dark green

Do not place the logo on a multicoloured background image.

Always ensure there is enough contrast between the logo and the image

Don't recolour the logo, even with other colours from the FSD Africa palette